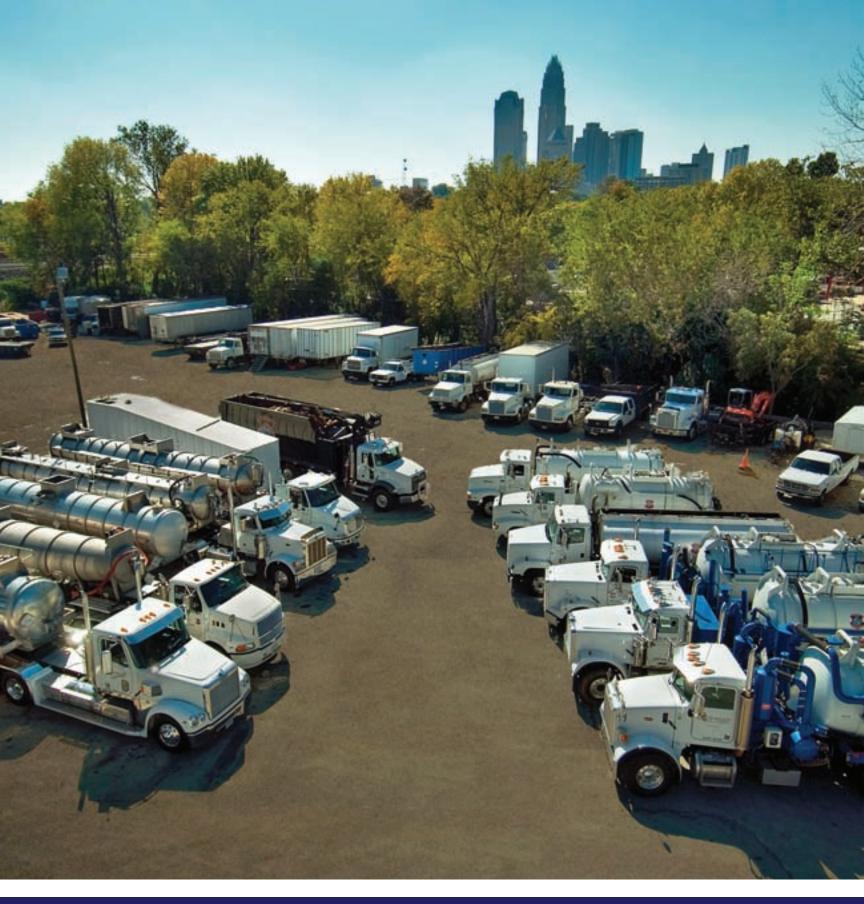

# Haz ~ Mat's Reliable Fleet of 100 + Vehicles Gets Your Project Done Right

- Tankers
- Grapple Trucks
- Dump Trucks
- Backhoes
- Jet Rodding Trucks

- Excavators
- Box Trailers
- Pump Trucks
- Service Trucks

• Roll-Off/Vacuum Boxes

• Tractors

- Emergency Response Vehicles
- Underground Camera Trucks
- Hot/Cold Pressure Washers
- Super Vacuum Trucks
- Liquid Ring Vacuum Trucks
- Frac Tanks

• Skid Steers

• Vacuum Trucks

• Front-End Loaders